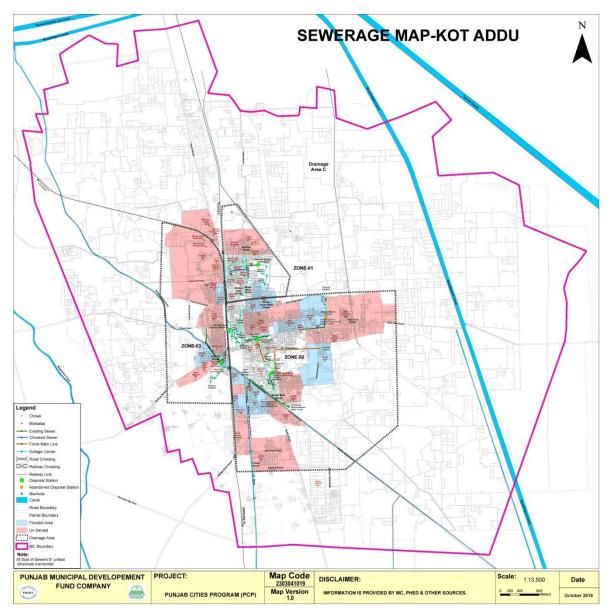

#### 9.3. Sewerage

#### 9.3.1. Coverage

The Town has very less coverage of Sewerage System wherein only the main and branch sewers have been laid and the lateral sewers have been provided in very small area of the Town. The Town is mostly served by the surface drains discharging into the main and branch sewers.

The sewerage system is drained through four disposal stations which are in poor condition. Most of the streets and bazars are flooded with waste water and particularly the area along the railway line is always under waste water stagnation. Most of the waste water is being used for broad irrigation and some of it is being discharged in the Sultan Distributory passing through the Town.