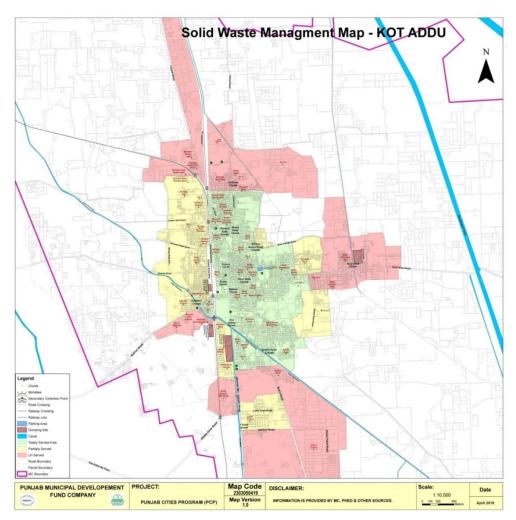

#### 9.2.4. Coverage Detail

The entire city is not served with solid waste collection and disposal. 70% area of the city is fully served, 10% is partially served and 20% is un-served as marked on the map. In partially served areas service is rendered intermittently depending upon availability of manpower and transportation machinery. The detail of these areas is given blow;

The entire city is not served with solid waste collection and disposal. 34% area of the city is fully served, 22% is partially served and 44% is un-served as marked on the map.

In partially served areas service is rendered intermittently depending upon availability of manpower and transportation machinery.