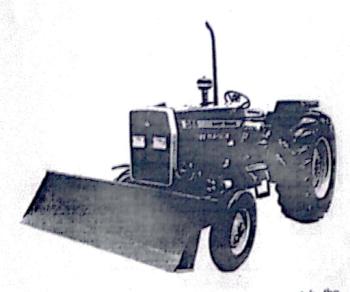

| S.N. | Detail of machinery & equipment                                                           | Nos            |
|------|-------------------------------------------------------------------------------------------|----------------|
| A    | Solid waste management machinery                                                          | - 1            |
| 1    | Compactor trucks                                                                          | 4              |
| 2    | 0.8 m <sup>3</sup> containers                                                             | 264            |
| 3    | Three wheeled conventional handcarts                                                      | 153            |
| 4    | Three wheeled handcarts with adjustable height compatible with 0.8 cubic meter containers | 17             |
| 5    | Mini tippers                                                                              | 4              |
| 6    | Water bowsers with spray system                                                           | 2              |
| 7    | Front blade Tractor                                                                       | <del>-</del> - |
| 8    | Front End Tractor                                                                         | T              |
| 9    | Dumper truck 5 m <sup>3</sup>                                                             |                |
| 11   | Motor bike 70 cc                                                                          |                |