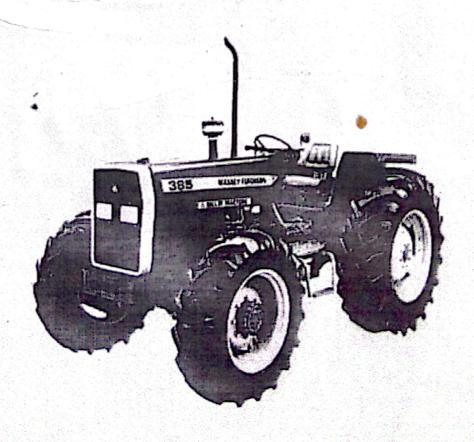

| S.N. | Detail of machinery & equipment                                                           | Nos            |
|------|-------------------------------------------------------------------------------------------|----------------|
| A    | Solid waste management machinery                                                          | - 1            |
| 1    | Compactor trucks                                                                          | 4              |
| 2    | 0.8 m <sup>3</sup> containers                                                             | 264            |
| 3    | Three wheeled conventional handcarts                                                      | 153            |
| 4    | Three wheeled handcarts with adjustable height compatible with 0.8 cubic meter containers | 17             |
| 5    | Mini tippers                                                                              | 4              |
| 6    | Water bowsers with spray system                                                           | 2              |
| 7    | Front blade Tractor                                                                       | <del>-</del> - |
| 8    | Front End Tractor                                                                         | T              |
| 9    | Dumper truck 5 m <sup>3</sup>                                                             |                |
| 11   | Motor bike 70 cc                                                                          |                |