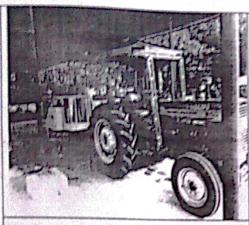

| S.N. | Detail of machinery & equipment                                                           | Nos            |
|------|-------------------------------------------------------------------------------------------|----------------|
| A    | Solid waste management machinery                                                          | - 1            |
| 1    | Compactor trucks                                                                          | 4              |
| 2    | 0.8 m <sup>3</sup> containers                                                             | 264            |
| 3    | Three wheeled conventional handcarts                                                      | 153            |
| 4    | Three wheeled handcarts with adjustable height compatible with 0.8 cubic meter containers | 17             |
| 5    | Mini tippers                                                                              | 4              |
| 6    | Water bowsers with spray system                                                           | 2              |
| 7    | Front blade Tractor                                                                       | <del>-</del> - |
| 8    | Front End Tractor                                                                         | T              |
| 9    | Dumper truck 5 m <sup>3</sup>                                                             |                |
| 11   | Motor bike 70 cc                                                                          |                |