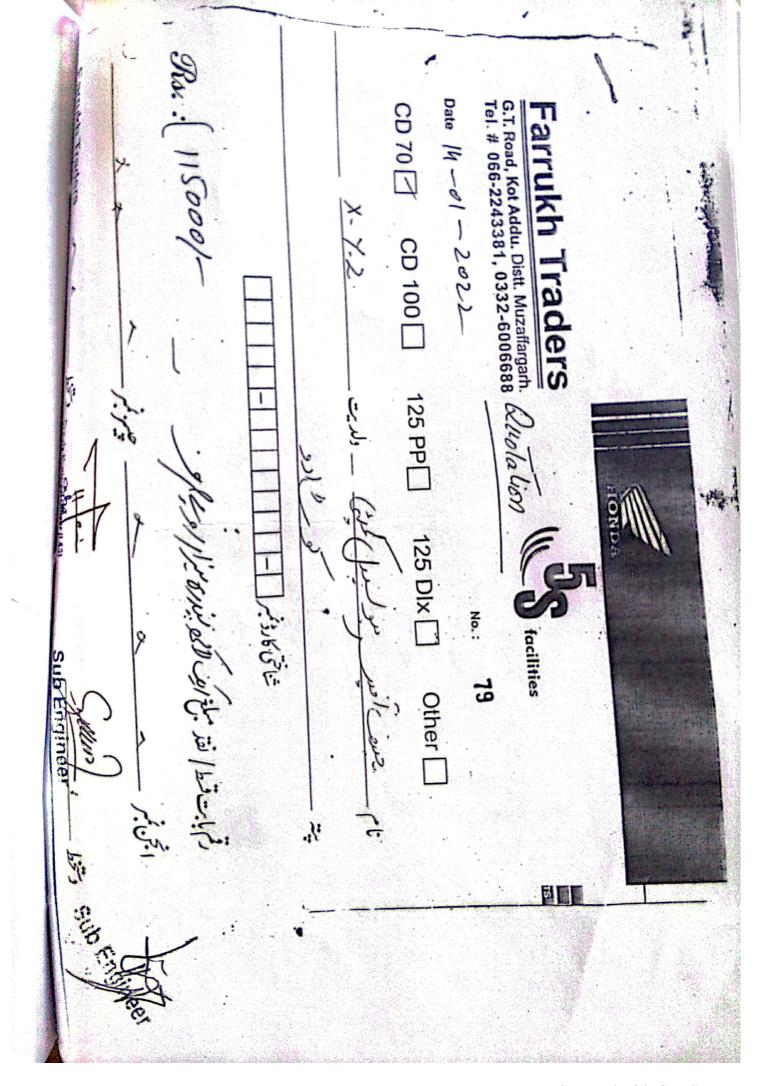

| S.N. | Detail of machinery & equipment                                                           | Nos            |
|------|-------------------------------------------------------------------------------------------|----------------|
| A    | Solid waste management machinery                                                          | - 1            |
| 1    | Compactor trucks                                                                          | 4              |
| 2    | 0.8 m <sup>3</sup> containers                                                             | 264            |
| 3    | Three wheeled conventional handcarts                                                      | 153            |
| 4    | Three wheeled handcarts with adjustable height compatible with 0.8 cubic meter containers | 17             |
| 5    | Mini tippers                                                                              | 4              |
| 6    | Water bowsers with spray system                                                           | 2              |
| 7    | Front blade Tractor                                                                       | <del>-</del> - |
| 8    | Front End Tractor                                                                         | T              |
| 9    | Dumper truck 5 m <sup>3</sup>                                                             |                |
| 11   | Motor bike 70 cc                                                                          |                |