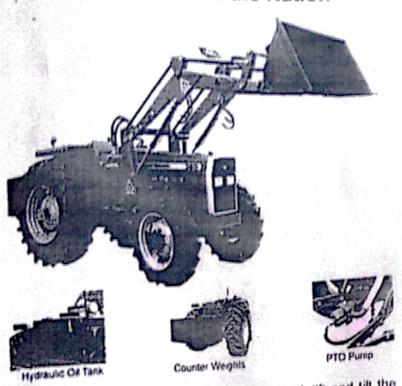

| S.N. | Detail of machinery & equipment                                                           | Nos            |
|------|-------------------------------------------------------------------------------------------|----------------|
| A    | Solid waste management machinery                                                          | - 1            |
| 1    | Compactor trucks                                                                          | 4              |
| 2    | 0.8 m <sup>3</sup> containers                                                             | 264            |
| 3    | Three wheeled conventional handcarts                                                      | 153            |
| 4    | Three wheeled handcarts with adjustable height compatible with 0.8 cubic meter containers | 17             |
| 5    | Mini tippers                                                                              | 4              |
| 6    | Water bowsers with spray system                                                           | 2              |
| 7    | Front blade Tractor                                                                       | <del>-</del> - |
| 8    | Front End Tractor                                                                         | T              |
| 9    | Dumper truck 5 m <sup>3</sup>                                                             |                |
| 11   | Motor bike 70 cc                                                                          |                |