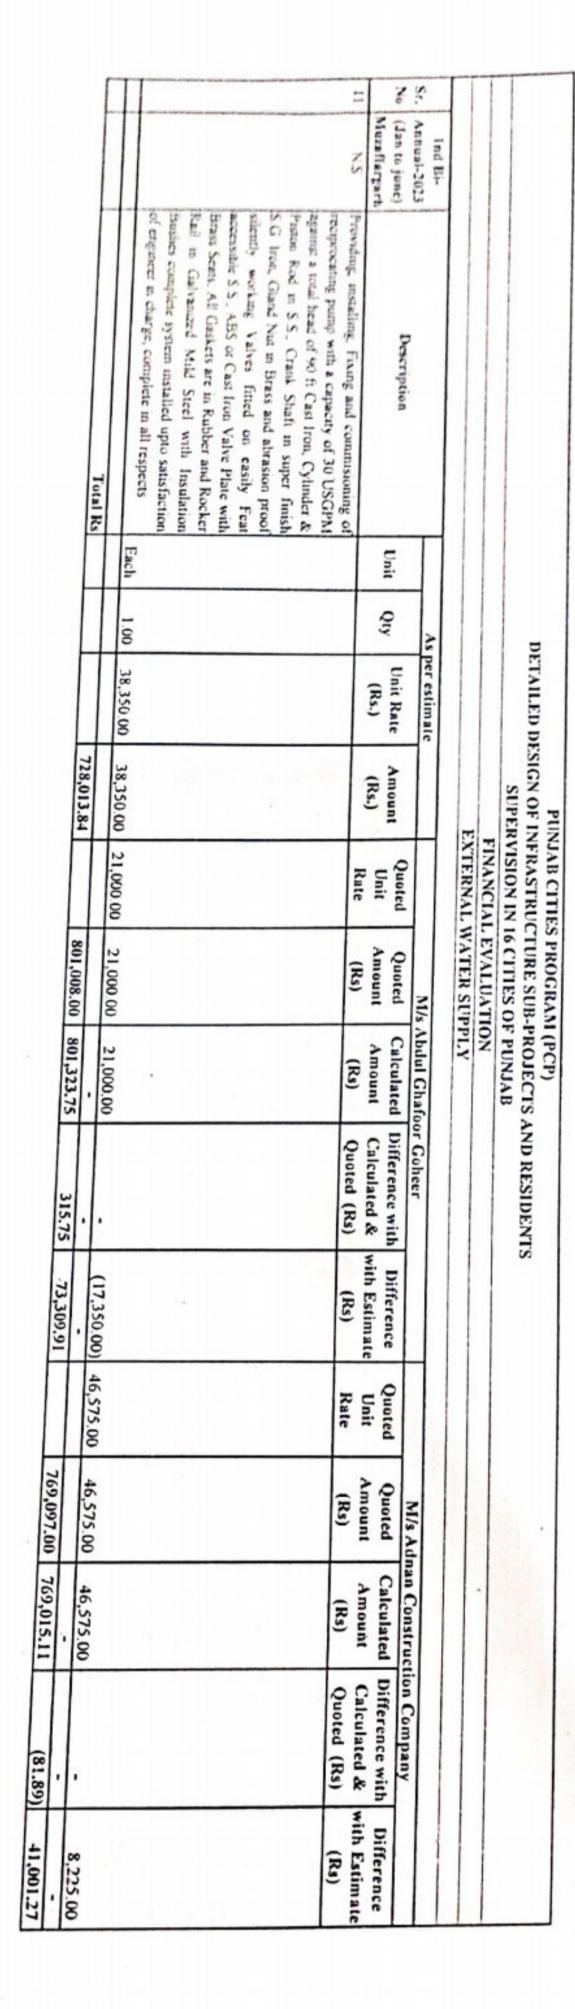

## Annexure-B Financial Evaluation

| 1.406.353 24  | 3,546.82             | 44,741,508.82 | 14,/33,762.00 |               | (472,013.09)      | 1,000                                          |                                                                                          | 7                                                                                        |                                                    |
|---------------|----------------------|---------------|---------------|---------------|-------------------|------------------------------------------------|------------------------------------------------------------------------------------------|------------------------------------------------------------------------------------------|----------------------------------------------------|
|               |                      |               | 14 735 000 00 | 1.559 017 82  | (40) 613 (0)      | 14 X 31 LVK ++                                 | 10,200,200,00                                                                            |                                                                                          |                                                    |
| (21,825.00)   |                      | 90,600.00     | 90,600.00     | (20,070.00)   |                   |                                                | 45.386 982 00                                                                            | 43,335,155,48                                                                            | Total Rs.                                          |
| 55,596.59     | 20.59                | 65.105,67     | 7,500.00      | 120 023 00    | 8 00              | 91,755.00                                      | 91,747.00                                                                                | 112,425.00                                                                               |                                                    |
|               |                      | 20 201 60     | 79 281 00     | 56,738.29     | (1.71)            | 80,443.29                                      | 80,445.00                                                                                | 23,705.00                                                                                | 2000 0000                                          |
| 249,366.45    | (807.55)             | 3,672,163.45  | 3,672,971.00  | 187,542.59    | (1,697.41)        | 2,010,039,09                                   | 2,014,021.00                                                                             |                                                                                          | 14 DISMANTLING WORK                                |
| 11,031.65     | 120.29               | 232,370.29    | 232,250.00    | 14,419.91     | 142.00            | 26,600,000                                     | 3 612 037 00                                                                             | 3 422 797 00                                                                             | 13 EXTERNAL ELECTRICAL WORK                        |
| 61,925.25     | (29.44)              | 884,000.06    | 00,000,00     |               | 142 65            | 235 758 55                                     | 235,616,00                                                                               | 221,338 64                                                                               | 12 SILT HOLDING TANK                               |
|               |                      | 004 550 50    | 00 085 788    | 74,764.88     | (9.81)            | 897,390.19                                     | 897,400.00                                                                               | 822,625.31                                                                               | 11                                                 |
| 6,693.00      | 55.21                | 173,311.21    | 173,256.00    | 9,221.74      | 72.95             | 175,839.95                                     | 175,767.00                                                                               | 166,618.21                                                                               |                                                    |
| 52,292.24     | 78.88                | 711,816.88    | 711,738.00    | 62,568.65     | (542,972.71)      | 722,093.29                                     | 1,265,066.00                                                                             | 639,524.64                                                                               | SEPTIC TANK                                        |
| 41,001.27     | (81.89)              | 769,015.11    | 769,097.00    | 19,800,67     | 313.73            | 001,525.73                                     | 001,000.00                                                                               | 720,013.04                                                                               | SEWERACE SV                                        |
|               | 1                    |               |               | 72 700 01     | 31676             | 801 222 76                                     | 00 800 108                                                                               | 728 013 84                                                                               | 8 EXTERNAL WATER SUPPLY                            |
| 35,149.85     | (53.00)              | 301,875.00    | 301,928.00    | 39,441.85     | (137.00)          | 306,167.00                                     | 306,304.00                                                                               | 266,725.15                                                                               | 7 EJECTOR PUMP                                     |
| 443,530.50    | 9,857.28             | 9,899,821.28  | 9,889,964.00  | 533,122.97    | 10,748.75         | 9,989,413.75                                   | 9,978,665.00                                                                             | 9,456,290.78                                                                             | 6 EXTERNAL WORK (BOUNDARY WALL + TUFF PVER + LAWN) |
| 196,504.37    | (268.85)             | 2,050,160.15  | 2,050,429.00  | 227,293.40    | 40,734.18         | 2,080,949.18                                   | 2,040,215.00                                                                             | 1,853,655.78                                                                             | 5 WASHING PIT                                      |
| 15,796.80     | (212.00)             | 181,730.00    | 181,942.00    | 18,738.80     | 93.00             | 184,672.00                                     | 184,579.00                                                                               | 165,933.20                                                                               | n Electrical Work                                  |
|               | 38.24                | 4,114,386.24  | 4,114,348.00  | 72,214.28     | 310.28            | 4,089,614.28                                   | 4,089,304.00                                                                             | 4,017,400.00                                                                             |                                                    |
|               |                      |               |               |               |                   |                                                |                                                                                          |                                                                                          | 4 PARKING SHED (SIZE 36' x 16') (2Nos.)            |
| 4,720.15      | (113.00)             | 66,005.00     | 66,120.00     | 6,086.15      | 93.00             | 67,171.00                                      | 67,078.00                                                                                | 61,084.85                                                                                | ii Electrical Work                                 |
| 12            | (115,00)             | 13,624,642.45 | 13,625,638.00 | 240,170.30    | 1,067.58          | 13,622,578.58                                  | 13,621,511.00                                                                            | 13,382,408.28                                                                            | Civil Work                                         |
| ינר כאכ       | ,000 665             |               |               | ,             |                   |                                                |                                                                                          |                                                                                          | 3 PARKING SHED (SIZE 120' x 32')                   |
|               |                      |               |               | 17,202.00     | 00:022            | 1.30,300.00                                    | 136,643.00                                                                               | 122,664.00                                                                               |                                                    |
| 11,668.00     | (359.00)             | 134,332.00    |               | 14 202 00     | 00.00)            | 02,138.00                                      | 62,164.00                                                                                | 54,339.57                                                                                |                                                    |
| 6,941.43      | 5.00                 | 61,281.00     |               | 7 8 1 8 4 3   |                   | 00.007,000,0                                   | 5,5                                                                                      | 3,420,139.43                                                                             | i Civil Work                                       |
| 12            | (141.43)             | 3,550,138.57  | 3,550,280.00  | 115.096.60    | (868 97)          | 20 726 525 2                                   |                                                                                          | 3 430 130 43                                                                             | 2 WORK SHOP                                        |
|               |                      | ,             |               |               |                   | П                                              | П                                                                                        | 100,000,000                                                                              | in Electrical Work                                 |
| 20,.160,02    | (00.165)             | 212,293.00    | 212,824.00    | 30,441.20     |                   |                                                |                                                                                          | 08 508 581                                                                               |                                                    |
|               | 2/9.00               | 323,411.00    | 323,132.00    | 18,281.47     |                   |                                                |                                                                                          | 3,000,000                                                                                |                                                    |
| 14.20147      | (18.216.1)           | 3,608,304.03  | 3,609,617.00  | (221,790.59)  | (1,200.12)        | 3,660,729.88                                   | 3 661 930 00                                                                             | 6                                                                                        | ADMIN BLOCK                                        |
| 316 156)      | (1212.02)            |               |               |               |                   |                                                |                                                                                          |                                                                                          |                                                    |
|               | 183                  | (RS)          | (Rs)          | Estimate (KS) | (Rs)              | (Rs)                                           | Amount<br>(Rs)                                                                           | Amount (Rs.)                                                                             | Sr. No.                                            |
| Estimate (Rs) | Quoted amount        | Amount        | Amount        | Diff with     | Ounted amount     | Calculated                                     | Quoted                                                                                   |                                                                                          |                                                    |
| Diff with     | Calculated Diff with |               | Quoted        |               | hafoor Goheer     | M/s Abdul Ghafoor Goh                          |                                                                                          | As Per Estimate                                                                          |                                                    |
|               | uction Company       | 2             |               |               |                   | \\\\\\\\\\\\\\\\\\\\\\\\\\\\\\\\\\\\\\         | SUMMARN                                                                                  |                                                                                          |                                                    |
|               |                      |               |               |               |                   | A (KOT ADDU)                                   | SWM PARKING AREA (KOT ADDU)                                                              | SWM                                                                                      |                                                    |
|               |                      |               |               |               |                   | LUATION                                        | FINANCIAL EVALUATION                                                                     | -                                                                                        |                                                    |
|               |                      |               |               | SIN           | TIS AND RESIDENTS | STRUCTURE SUB-PROJECT ON IN 16 CITIES OF PUNJA | PUNJAB CITIES PROGRAM (1997) NOF INFRASTRUCTURE SUB-PROJECT NOF INFRASTRUCTURE OF PUNJAB | PUNJAB CITIES PROGRAM (1997) DETAILED DESIGN OF INFRASTRUCTURE SUB-PROJECTS SUB-PROJECTS | DETAIL                                             |
|               |                      |               |               |               |                   |                                                |                                                                                          |                                                                                          |                                                    |