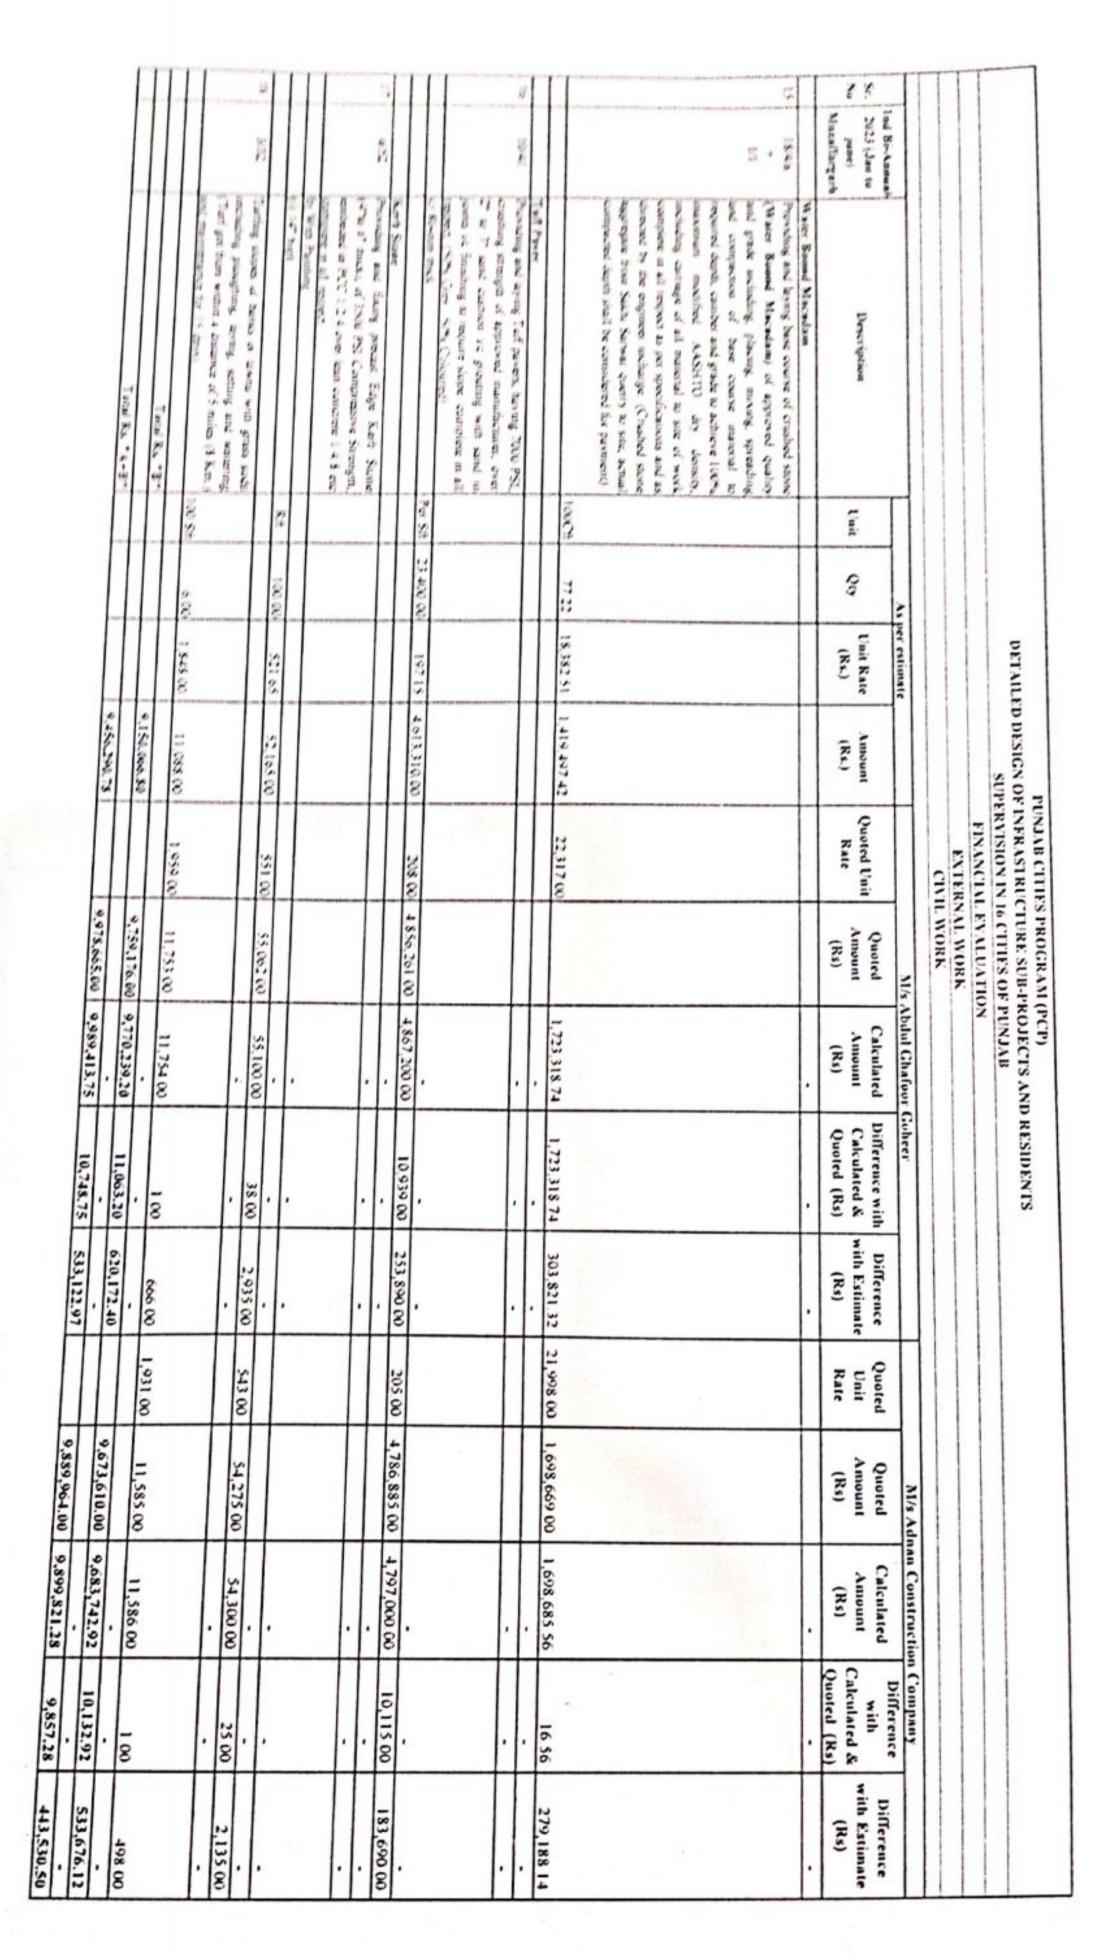

## Annexure-B Financial Evaluation

| 1.406.353 24  | 3,546.82             | 44,741,508.82 | 14,/33,762.00 |               | (472,013.09)      | 1,000                                          |                                                                                          | 7                                                                                        |                                                    |
|---------------|----------------------|---------------|---------------|---------------|-------------------|------------------------------------------------|------------------------------------------------------------------------------------------|------------------------------------------------------------------------------------------|----------------------------------------------------|
|               |                      |               | 14 735 000 00 | 1.559 017 82  | (40) 613 (0)      | 14 X 31 LVK ++                                 | 10,200,200,00                                                                            |                                                                                          |                                                    |
| (21,825.00)   |                      | 90,600.00     | 90,600.00     | (20,070.00)   |                   |                                                | 45.386 982 00                                                                            | 43,335,155,48                                                                            | Total Rs.                                          |
| 55,596.59     | 20.59                | 65.105,67     | 7,500.00      | 120 023 00    | 8 00              | 91,755.00                                      | 91,747.00                                                                                | 112,425.00                                                                               |                                                    |
|               |                      | 20 201 60     | 79 281 00     | 56,738.29     | (1.71)            | 80,443.29                                      | 80,445.00                                                                                | 23,705.00                                                                                | 2000 0000                                          |
| 249,366.45    | (807.55)             | 3,672,163.45  | 3,672,971.00  | 187,542.59    | (1,697.41)        | 2,010,039,09                                   | 2,014,021.00                                                                             |                                                                                          | 14 DISMANTLING WORK                                |
| 11,031.65     | 120.29               | 232,370.29    | 232,250.00    | 14,419.91     | 142.00            | 26,600,000                                     | 3 612 037 00                                                                             | 3 422 797 00                                                                             | 13 EXTERNAL ELECTRICAL WORK                        |
| 61,925.25     | (29.44)              | 884,000.06    | 00,000,00     |               | 142 65            | 235 758 55                                     | 235,616,00                                                                               | 221,338 64                                                                               | 12 SILT HOLDING TANK                               |
|               |                      | 004 550 50    | 00 085 788    | 74,764.88     | (9.81)            | 897,390.19                                     | 897,400.00                                                                               | 822,625.31                                                                               | 11                                                 |
| 6,693.00      | 55.21                | 173,311.21    | 173,256.00    | 9,221.74      | 72.95             | 175,839.95                                     | 175,767.00                                                                               | 166,618.21                                                                               |                                                    |
| 52,292.24     | 78.88                | 711,816.88    | 711,738.00    | 62,568.65     | (542,972.71)      | 722,093.29                                     | 1,265,066.00                                                                             | 639,524.64                                                                               | SEPTIC TANK                                        |
| 41,001.27     | (81.89)              | 769,015.11    | 769,097.00    | 19,800,67     | 313.73            | 001,525.73                                     | 001,000.00                                                                               | 720,013.04                                                                               | SEWERACE SV                                        |
|               | 1                    |               |               | 72 700 01     | 31676             | 801 222 76                                     | 00 800 108                                                                               | 728 013 84                                                                               | 8 EXTERNAL WATER SUPPLY                            |
| 35,149.85     | (53.00)              | 301,875.00    | 301,928.00    | 39,441.85     | (137.00)          | 306,167.00                                     | 306,304.00                                                                               | 266,725.15                                                                               | 7 EJECTOR PUMP                                     |
| 443,530.50    | 9,857.28             | 9,899,821.28  | 9,889,964.00  | 533,122.97    | 10,748.75         | 9,989,413.75                                   | 9,978,665.00                                                                             | 9,456,290.78                                                                             | 6 EXTERNAL WORK (BOUNDARY WALL + TUFF PVER + LAWN) |
| 196,504.37    | (268.85)             | 2,050,160.15  | 2,050,429.00  | 227,293.40    | 40,734.18         | 2,080,949.18                                   | 2,040,215.00                                                                             | 1,853,655.78                                                                             | 5 WASHING PIT                                      |
| 15,796.80     | (212.00)             | 181,730.00    | 181,942.00    | 18,738.80     | 93.00             | 184,672.00                                     | 184,579.00                                                                               | 165,933.20                                                                               | n Electrical Work                                  |
|               | 38.24                | 4,114,386.24  | 4,114,348.00  | 72,214.28     | 310.28            | 4,089,614.28                                   | 4,089,304.00                                                                             | 4,017,400.00                                                                             |                                                    |
|               |                      |               |               |               |                   |                                                |                                                                                          |                                                                                          | 4 PARKING SHED (SIZE 36' x 16') (2Nos.)            |
| 4,720.15      | (113.00)             | 66,005.00     | 66,120.00     | 6,086.15      | 93.00             | 67,171.00                                      | 67,078.00                                                                                | 61,084.85                                                                                | ii Electrical Work                                 |
| 12            | (115,00)             | 13,624,642.45 | 13,625,638.00 | 240,170.30    | 1,067.58          | 13,622,578.58                                  | 13,621,511.00                                                                            | 13,382,408.28                                                                            | Civil Work                                         |
| ינר כאכ       | ,000 665             |               |               | ,             |                   |                                                |                                                                                          |                                                                                          | 3 PARKING SHED (SIZE 120' x 32')                   |
|               |                      |               |               | 17,202.00     | 00:022            | 1.30,300.00                                    | 136,643.00                                                                               | 122,664.00                                                                               |                                                    |
| 11,668.00     | (359.00)             | 134,332.00    |               | 14 202 00     | 00.00)            | 02,138.00                                      | 62,164.00                                                                                | 54,339.57                                                                                |                                                    |
| 6,941.43      | 5.00                 | 61,281.00     |               | 7 8 1 8 4 3   |                   | 00.007,000,0                                   | 5,5                                                                                      | 3,420,139.43                                                                             | i Civil Work                                       |
| 12            | (141.43)             | 3,550,138.57  | 3,550,280.00  | 115.096.60    | (868 97)          | 20 726 525 2                                   |                                                                                          | 3 430 130 43                                                                             | 2 WORK SHOP                                        |
|               |                      | ,             |               |               |                   | П                                              | П                                                                                        | 100,000,000                                                                              | in Electrical Work                                 |
| 20,.160,02    | (00.165)             | 212,293.00    | 212,824.00    | 30,441.20     |                   |                                                |                                                                                          | 08 508 581                                                                               |                                                    |
|               | 2/9.00               | 323,411.00    | 323,132.00    | 18,281.47     |                   |                                                |                                                                                          | 3,000,000                                                                                |                                                    |
| 14.20147      | (18.216.1)           | 3,608,304.03  | 3,609,617.00  | (221,790.59)  | (1,200.12)        | 3,660,729.88                                   | 3 661 930 00                                                                             | 6                                                                                        | ADMIN BLOCK                                        |
| 316 156)      | (1212.02)            |               |               |               |                   |                                                |                                                                                          |                                                                                          |                                                    |
|               | 183                  | (RS)          | (Rs)          | Estimate (KS) | (Rs)              | (Rs)                                           | Amount<br>(Rs)                                                                           | Amount (Rs.)                                                                             | Sr. No.                                            |
| Estimate (Rs) | Quoted amount        | Amount        | Amount        | Diff with     | Ounted amount     | Calculated                                     | Quoted                                                                                   |                                                                                          |                                                    |
| Diff with     | Calculated Diff with |               | Quoted        |               | hafoor Goheer     | M/s Abdul Ghafoor Goh                          |                                                                                          | As Per Estimate                                                                          |                                                    |
|               | uction Company       | 2             |               |               |                   | \\\\\\\\\\\\\\\\\\\\\\\\\\\\\\\\\\\\\\         | SUMMARN                                                                                  |                                                                                          |                                                    |
|               |                      |               |               |               |                   | A (KOT ADDU)                                   | SWM PARKING AREA (KOT ADDU)                                                              | SWM                                                                                      |                                                    |
|               |                      |               |               |               |                   | LUATION                                        | FINANCIAL EVALUATION                                                                     | -                                                                                        |                                                    |
|               |                      |               |               | SIN           | TIS AND RESIDENTS | STRUCTURE SUB-PROJECT ON IN 16 CITIES OF PUNJA | PUNJAB CITIES PROGRAM (1997) NOF INFRASTRUCTURE SUB-PROJECT NOF INFRASTRUCTURE OF PUNJAB | PUNJAB CITIES PROGRAM (1997) DETAILED DESIGN OF INFRASTRUCTURE SUB-PROJECTS SUB-PROJECTS | DETAIL                                             |
|               |                      |               |               |               |                   |                                                |                                                                                          |                                                                                          |                                                    |