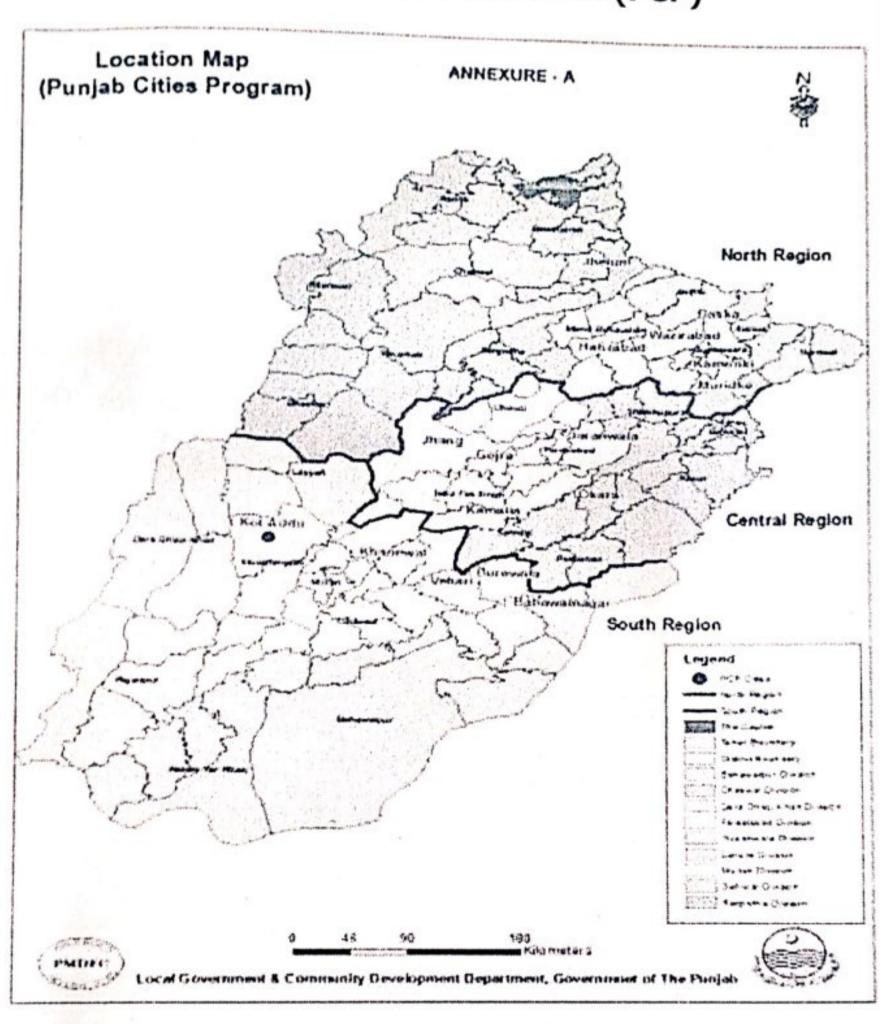

#### 1.1 General

With 110 million inhabitants (census 2017), Punjab is by far the most populated province in Pakistan. Punjab is Pakistan's second largest province by area after Baluchistan with an area of 205,344 square kilometers (79,284 square miles). It occupies 25.8% of the total landmass of Pakistan. Punjab has nine divisions as shown in map below and 36 districts.

Depending on geographical locations, 16 selected cities have been divided in 3 zones detailed hereunder:

#### Northern Zone -

- 1. Daska
- 2. Hafizabad
- 3. Jhelum
- 4. Kamoke
- 5. Muridke
- 6. Wazirabad

#### Central Zone -

- 1. Gojra
- 2. Jaranwala
- 3. Jhang
- 4. Kamalia
- 5. Okara

#### Southern Zone -

- 1. Bhawalnagar
- 2. Burewala
- 3. Khanewal

#### 4. Vehari

#### 5. Kot Addu

Municipal services sub projects are planned in these 16 cities in various sectors including solid waste management, Roads, Cross roads, street lights, and Parks.

The project has been targeted in five different sectors i.e., Rehabilitation of Municipal Services of Infrastructure, Solid Waste Management Roads and street lights, Crossroad, Chowks, Important Nodes, and Parks with different type of services to be given by consultant.