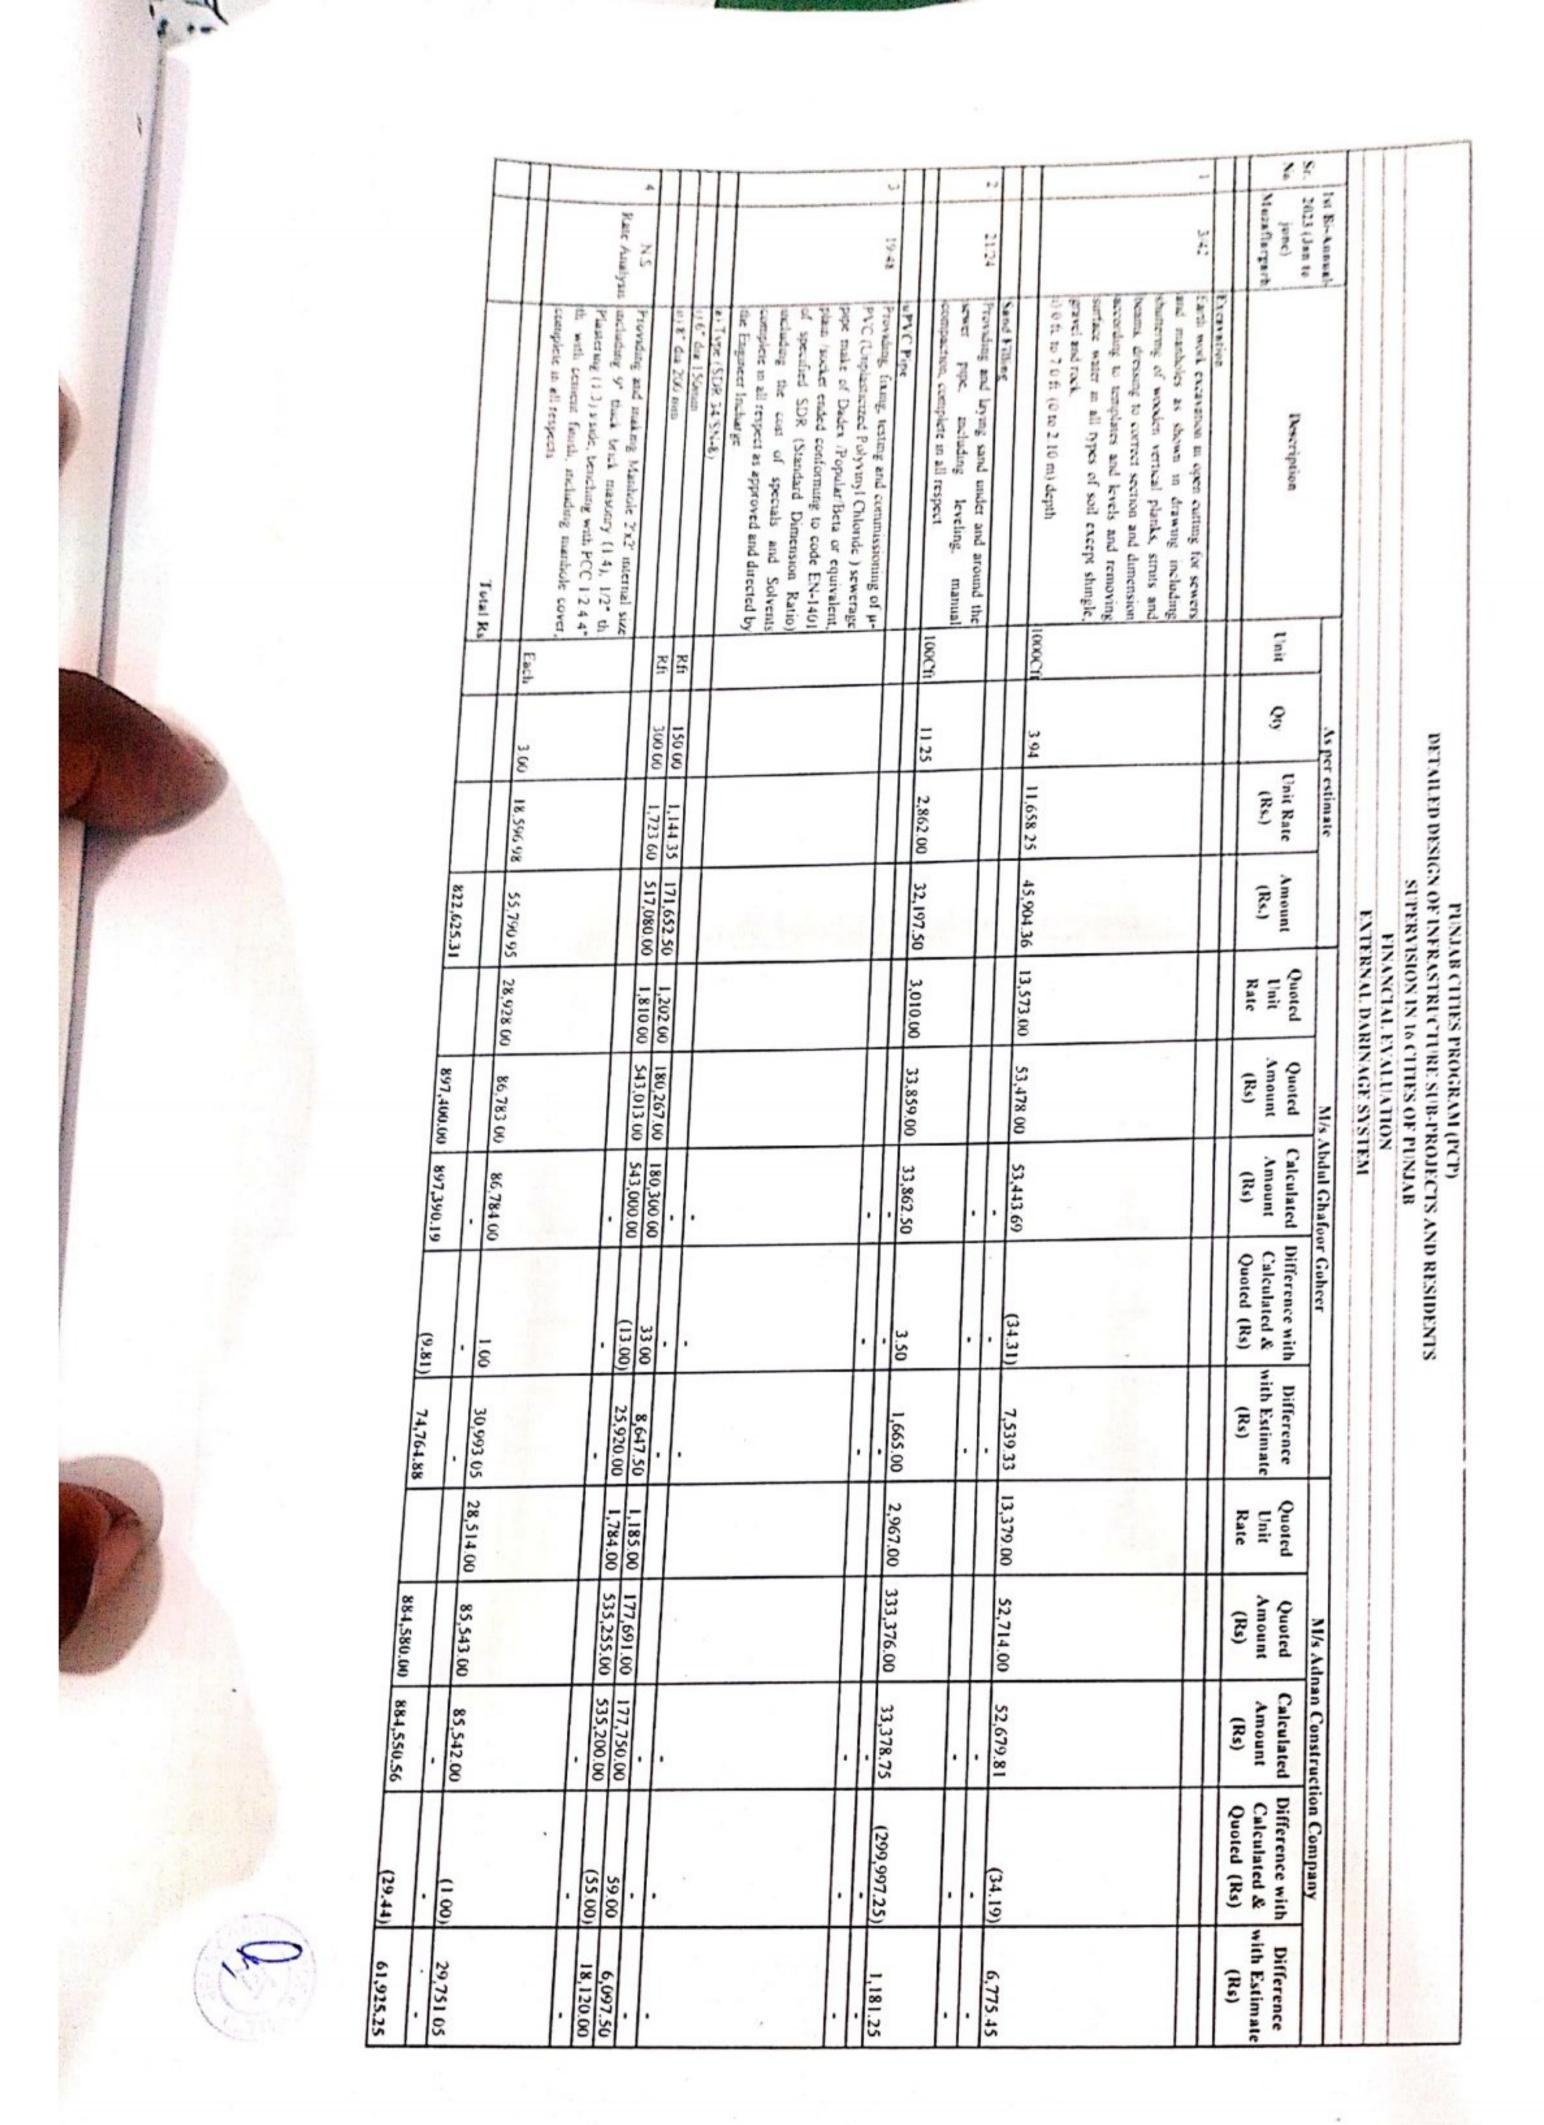

## Annexure-B Financial Evaluation

| 1.406.353 24  | 3,546.82             | 44,741,508.82 | 14,/33,762.00 |               | (472,013.09)      | 1,000                                          |                                                                                          | 7                                                                                        |                                                    |
|---------------|----------------------|---------------|---------------|---------------|-------------------|------------------------------------------------|------------------------------------------------------------------------------------------|------------------------------------------------------------------------------------------|----------------------------------------------------|
|               |                      |               | 14 735 000 00 | 1.559 017 82  | (40) 613 (0)      | 14 X 31 LVK ++                                 | 10,200,200,00                                                                            |                                                                                          |                                                    |
| (21,825.00)   |                      | 90,600.00     | 90,600.00     | (20,070.00)   |                   |                                                | 45.386 982 00                                                                            | 43,335,155,48                                                                            | Total Rs.                                          |
| 55,596.59     | 20.59                | 65.105,67     | 7,500.00      | 120 023 00    | 8 00              | 91,755.00                                      | 91,747.00                                                                                | 112,425.00                                                                               |                                                    |
|               |                      | 20 201 60     | 79 281 00     | 56,738.29     | (1.71)            | 80,443.29                                      | 80,445.00                                                                                | 23,705.00                                                                                | 2000 0000                                          |
| 249,366.45    | (807.55)             | 3,672,163.45  | 3,672,971.00  | 187,542.59    | (1,697.41)        | 2,010,039,09                                   | 2,014,021.00                                                                             |                                                                                          | 14 DISMANTLING WORK                                |
| 11,031.65     | 120.29               | 232,370.29    | 232,250.00    | 14,419.91     | 142.00            | 26,600,000                                     | 3 612 037 00                                                                             | 3 422 797 00                                                                             | 13 EXTERNAL ELECTRICAL WORK                        |
| 61,925.25     | (29.44)              | 884,000.06    | 00,000,00     |               | 142 65            | 235 758 55                                     | 235,616,00                                                                               | 221,338 64                                                                               | 12 SILT HOLDING TANK                               |
|               |                      | 004 550 50    | 00 085 788    | 74,764.88     | (9.81)            | 897,390.19                                     | 897,400.00                                                                               | 822,625.31                                                                               | 11                                                 |
| 6,693.00      | 55.21                | 173,311.21    | 173,256.00    | 9,221.74      | 72.95             | 175,839.95                                     | 175,767.00                                                                               | 166,618.21                                                                               |                                                    |
| 52,292.24     | 78.88                | 711,816.88    | 711,738.00    | 62,568.65     | (542,972.71)      | 722,093.29                                     | 1,265,066.00                                                                             | 639,524.64                                                                               | SEPTIC TANK                                        |
| 41,001.27     | (81.89)              | 769,015.11    | 769,097.00    | 19,800,67     | 313.73            | 001,525.73                                     | 001,000.00                                                                               | 720,013.04                                                                               | SEWERACE SV                                        |
|               | 1                    |               |               | 72 700 01     | 31676             | 801 222 76                                     | 00 800 108                                                                               | 728 013 84                                                                               | 8 EXTERNAL WATER SUPPLY                            |
| 35,149.85     | (53.00)              | 301,875.00    | 301,928.00    | 39,441.85     | (137.00)          | 306,167.00                                     | 306,304.00                                                                               | 266,725.15                                                                               | 7 EJECTOR PUMP                                     |
| 443,530.50    | 9,857.28             | 9,899,821.28  | 9,889,964.00  | 533,122.97    | 10,748.75         | 9,989,413.75                                   | 9,978,665.00                                                                             | 9,456,290.78                                                                             | 6 EXTERNAL WORK (BOUNDARY WALL + TUFF PVER + LAWN) |
| 196,504.37    | (268.85)             | 2,050,160.15  | 2,050,429.00  | 227,293.40    | 40,734.18         | 2,080,949.18                                   | 2,040,215.00                                                                             | 1,853,655.78                                                                             | 5 WASHING PIT                                      |
| 15,796.80     | (212.00)             | 181,730.00    | 181,942.00    | 18,738.80     | 93.00             | 184,672.00                                     | 184,579.00                                                                               | 165,933.20                                                                               | n Electrical Work                                  |
|               | 38.24                | 4,114,386.24  | 4,114,348.00  | 72,214.28     | 310.28            | 4,089,614.28                                   | 4,089,304.00                                                                             | 4,017,400.00                                                                             |                                                    |
|               |                      |               |               |               |                   |                                                |                                                                                          |                                                                                          | 4 PARKING SHED (SIZE 36' x 16') (2Nos.)            |
| 4,720.15      | (113.00)             | 66,005.00     | 66,120.00     | 6,086.15      | 93.00             | 67,171.00                                      | 67,078.00                                                                                | 61,084.85                                                                                | ii Electrical Work                                 |
| 12            | (115,00)             | 13,624,642.45 | 13,625,638.00 | 240,170.30    | 1,067.58          | 13,622,578.58                                  | 13,621,511.00                                                                            | 13,382,408.28                                                                            | Civil Work                                         |
| ינר כאכ       | ,000 665             |               |               | ,             |                   |                                                |                                                                                          |                                                                                          | 3 PARKING SHED (SIZE 120' x 32')                   |
|               |                      |               |               | 17,202.00     | 00:022            | 1.30,300.00                                    | 136,643.00                                                                               | 122,664.00                                                                               |                                                    |
| 11,668.00     | (359.00)             | 134,332.00    |               | 14 202 00     | 00.00)            | 02,138.00                                      | 62,164.00                                                                                | 54,339.57                                                                                |                                                    |
| 6,941.43      | 5.00                 | 61,281.00     |               | 7 8 1 8 4 3   |                   | 00.007,000,0                                   | 5,5                                                                                      | 3,420,139.43                                                                             | i Civil Work                                       |
| 12            | (141.43)             | 3,550,138.57  | 3,550,280.00  | 115.096.60    | (868 97)          | 20 726 525 2                                   |                                                                                          | 3 430 130 43                                                                             | 2 WORK SHOP                                        |
|               |                      | ,             |               |               |                   | П                                              | П                                                                                        | 100,000,000                                                                              | in Electrical Work                                 |
| 20,.160,02    | (00.165)             | 212,293.00    | 212,824.00    | 30,441.20     |                   |                                                |                                                                                          | 08 508 581                                                                               |                                                    |
|               | 2/9.00               | 323,411.00    | 323,132.00    | 18,281.47     |                   |                                                |                                                                                          | 3,000,000                                                                                |                                                    |
| 14.20147      | (18.216.1)           | 3,608,304.03  | 3,609,617.00  | (221,790.59)  | (1,200.12)        | 3,660,729.88                                   | 3 661 930 00                                                                             | 6                                                                                        | ADMIN BLOCK                                        |
| 316 156)      | (1212.02)            |               |               |               |                   |                                                |                                                                                          |                                                                                          |                                                    |
|               | 183                  | (RS)          | (Rs)          | Estimate (KS) | (Rs)              | (Rs)                                           | Amount<br>(Rs)                                                                           | Amount (Rs.)                                                                             | Sr. No.                                            |
| Estimate (Rs) | Quoted amount        | Amount        | Amount        | Diff with     | Ounted amount     | Calculated                                     | Quoted                                                                                   |                                                                                          |                                                    |
| Diff with     | Calculated Diff with |               | Quoted        |               | hafoor Goheer     | M/s Abdul Ghafoor Goh                          |                                                                                          | As Per Estimate                                                                          |                                                    |
|               | uction Company       | 2             |               |               |                   | \\\\\\\\\\\\\\\\\\\\\\\\\\\\\\\\\\\\\\         | SUMMARN                                                                                  |                                                                                          |                                                    |
|               |                      |               |               |               |                   | A (KOT ADDU)                                   | SWM PARKING AREA (KOT ADDU)                                                              | SWM                                                                                      |                                                    |
|               |                      |               |               |               |                   | LUATION                                        | FINANCIAL EVALUATION                                                                     | -                                                                                        |                                                    |
|               |                      |               |               | SIN           | TIS AND RESIDENTS | STRUCTURE SUB-PROJECT ON IN 16 CITIES OF PUNJA | PUNJAB CITIES PROGRAM (1997) NOF INFRASTRUCTURE SUB-PROJECT NOF INFRASTRUCTURE OF PUNJAB | PUNJAB CITIES PROGRAM (1997) DETAILED DESIGN OF INFRASTRUCTURE SUB-PROJECTS SUB-PROJECTS | DETAIL                                             |
|               |                      |               |               |               |                   |                                                |                                                                                          |                                                                                          |                                                    |