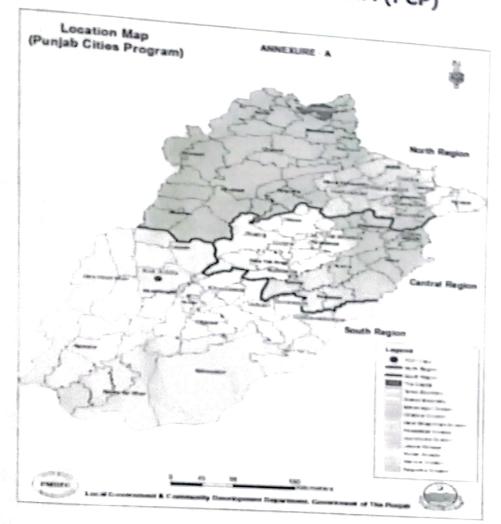

#### 1.1 General

With 110 million inhabitants (census 2017), Punjab is by far the most populated province in Pakistan. Punjab is Pakistan's second largest province by area after Baluchistan with an area of 205,344 square kilometers (79,284 square miles). It occupies 25.8% of the total landmass of Pakistan. Punjab has nine divisions as shown in map below and 36 districts.

Depending on geographical locations, 16 selected cities have been divided in 3 zones detailed hereunder:

#### Northern Zone -

- 1. Daska
- 2. Hafizabad
- 3. Jhelum
- 4. Kamoke
- 5. Muridke
- 6. Wazirabad

#### Central Zone -

- 1. Gojra
- 2. Jaranwala
- 3. Jhang
- 4. Kamalia
- 5. Okara

#### Southern Zone -

- 1. Bhawalnagar
- 2. Burewala
- 3. Khanewal

#### 4. Vehari

#### 5. Kot Addu

Municipal services sub projects are planned in these 16 cities in various sectors including solid waste management, Roads, Cross roads, street lights, and Parks.

The project has been targeted in five different sectors i.e., Rehabilitation of Municipal Services of Infrastructure, Solid Waste Management Roads and street lights, Crossroad, Chowks, Important Nodes, and Parks with different type of services to be given by consultant.