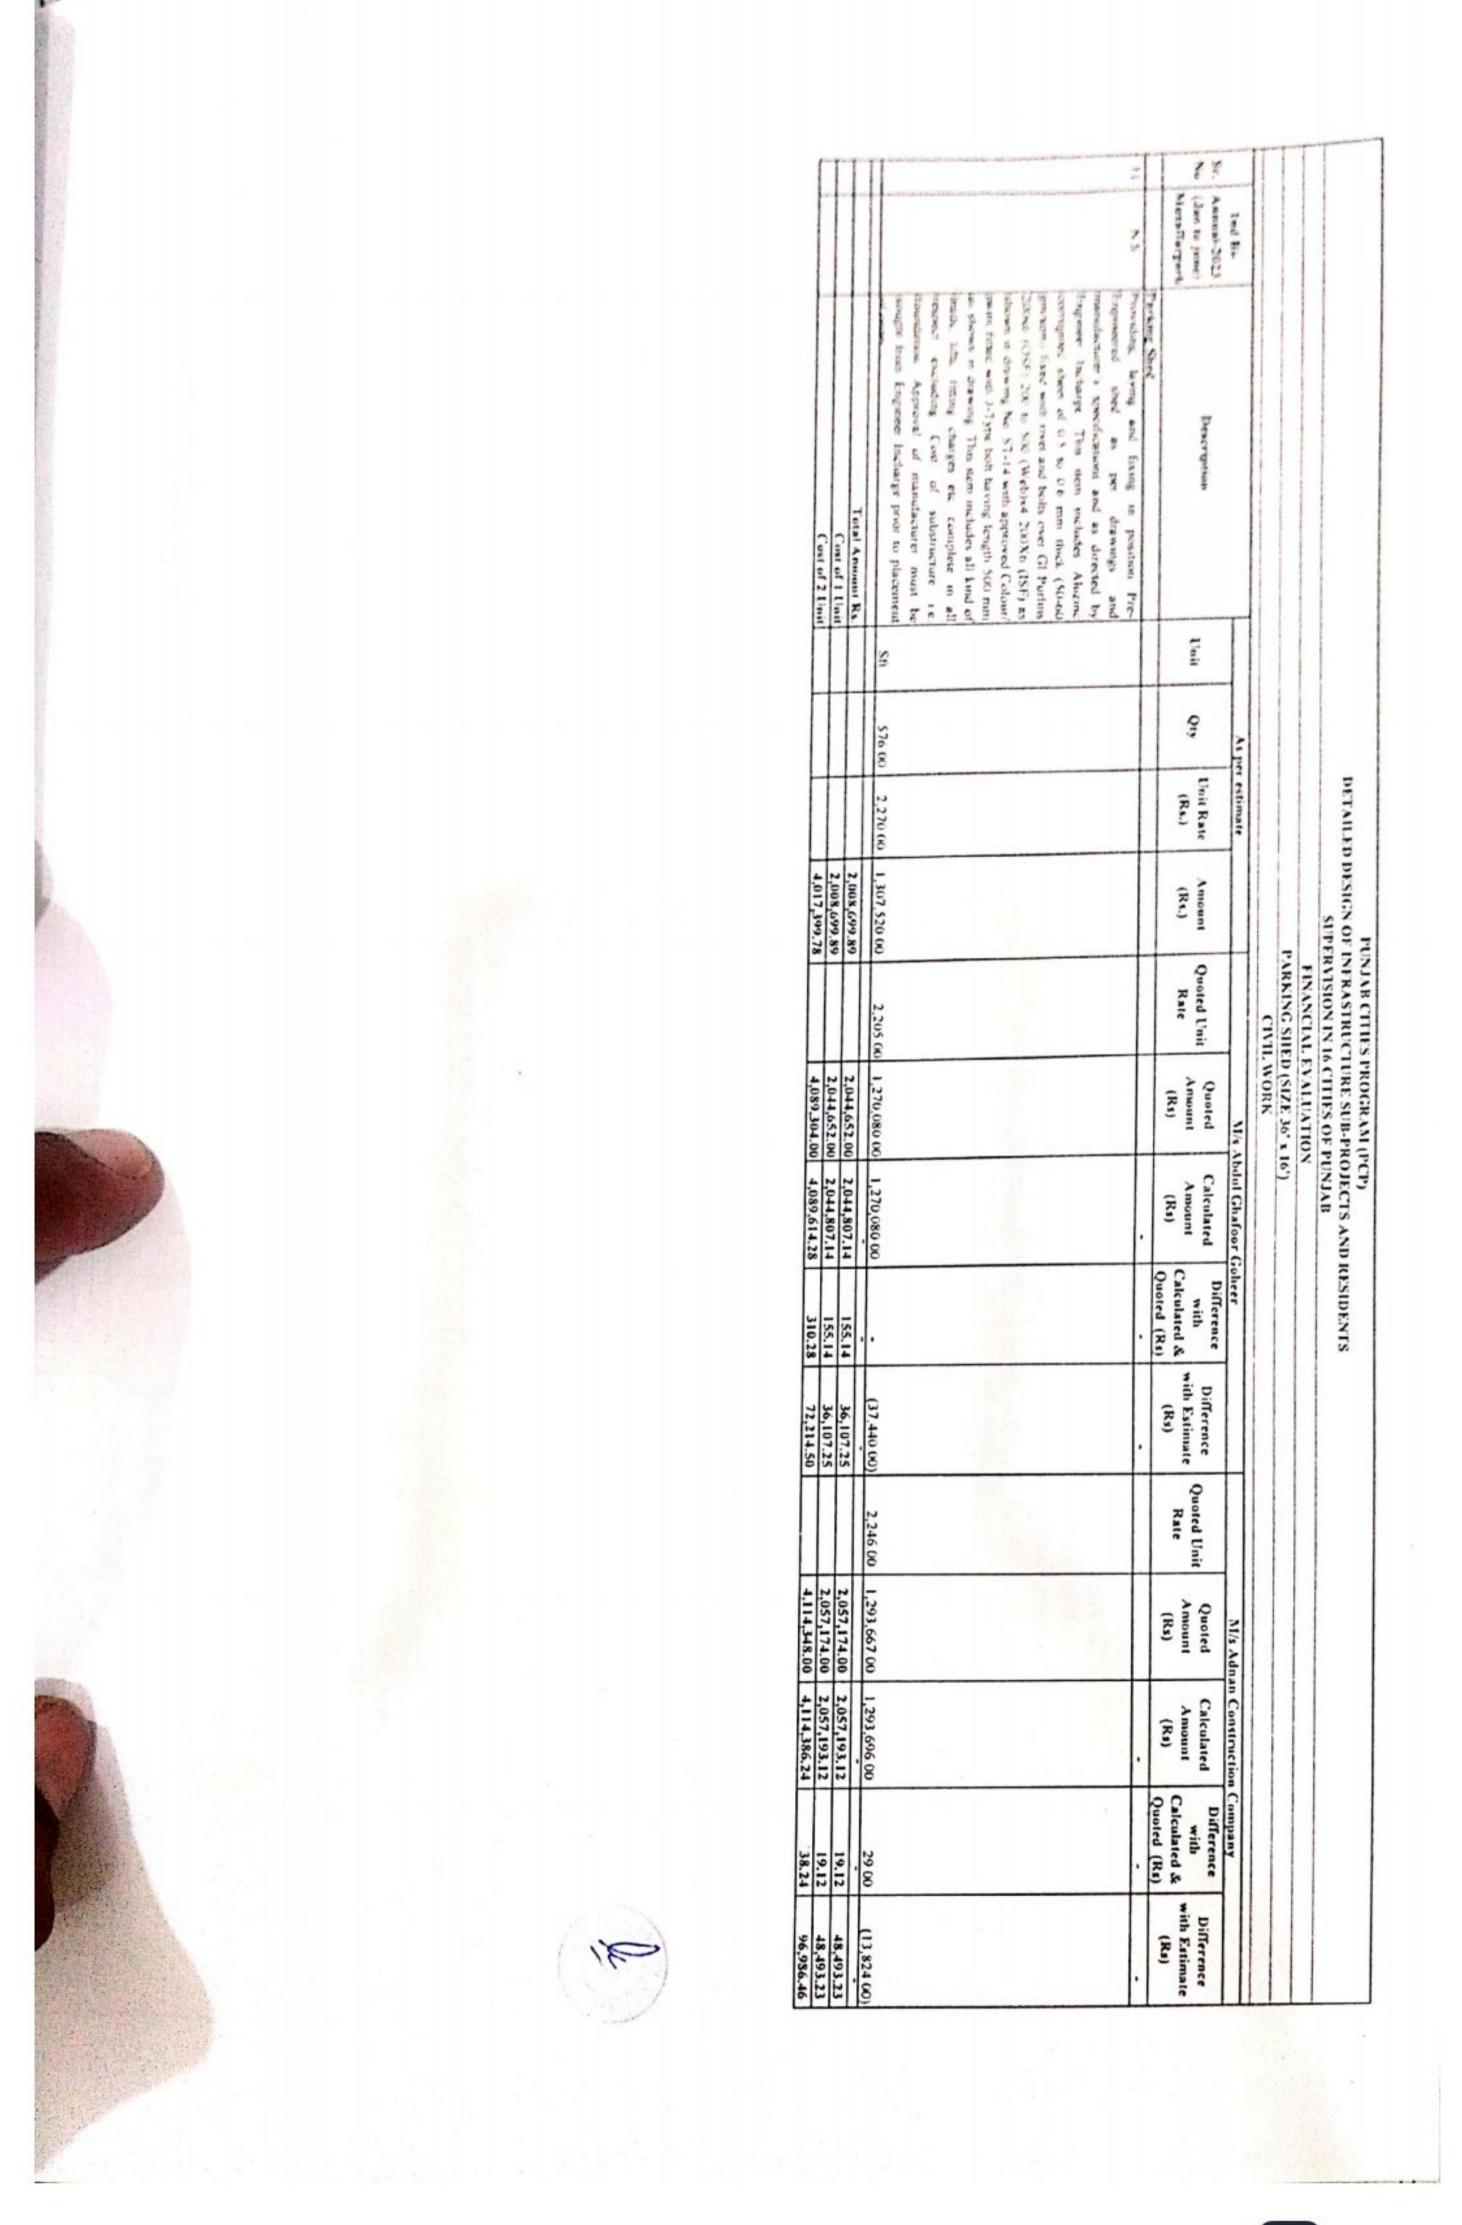

## Annexure-B Financial Evaluation

| 1.406.353 24  | 3,546.82             | 44,741,508.82 | 14,/33,762.00 |               | (472,013.09)      | 1,000                                          |                                                                                          | 7                                                                                        |                                                    |
|---------------|----------------------|---------------|---------------|---------------|-------------------|------------------------------------------------|------------------------------------------------------------------------------------------|------------------------------------------------------------------------------------------|----------------------------------------------------|
|               |                      |               | 14 735 000 00 | 1.559 017 82  | (40) 613 (0)      | 14 X 31 LVK ++                                 | 10,200,200,00                                                                            |                                                                                          |                                                    |
| (21,825.00)   |                      | 90,600.00     | 90,600.00     | (20,070.00)   |                   |                                                | 45.386 982 00                                                                            | 43,335,155,48                                                                            | Total Rs.                                          |
| 55,596.59     | 20.59                | 65.105,67     | 7,500.00      | 120 023 00    | 8 00              | 91,755.00                                      | 91,747.00                                                                                | 112,425.00                                                                               |                                                    |
|               |                      | 20 201 60     | 79 281 00     | 56,738.29     | (1.71)            | 80,443.29                                      | 80,445.00                                                                                | 23,705.00                                                                                | 2000 0000                                          |
| 249,366.45    | (807.55)             | 3,672,163.45  | 3,672,971.00  | 187,542.59    | (1,697.41)        | 2,010,039,09                                   | 2,014,021.00                                                                             |                                                                                          | 14 DISMANTLING WORK                                |
| 11,031.65     | 120.29               | 232,370.29    | 232,250.00    | 14,419.91     | 142.00            | 26,600,000                                     | 3 612 037 00                                                                             | 3 422 797 00                                                                             | 13 EXTERNAL ELECTRICAL WORK                        |
| 61,925.25     | (29.44)              | 884,000.06    | 00,000,00     |               | 142 65            | 235 758 55                                     | 235,616,00                                                                               | 221,338 64                                                                               | 12 SILT HOLDING TANK                               |
|               |                      | 004 550 50    | 00 085 788    | 74,764.88     | (9.81)            | 897,390.19                                     | 897,400.00                                                                               | 822,625.31                                                                               | 11                                                 |
| 6,693.00      | 55.21                | 173,311.21    | 173,256.00    | 9,221.74      | 72.95             | 175,839.95                                     | 175,767.00                                                                               | 166,618.21                                                                               |                                                    |
| 52,292.24     | 78.88                | 711,816.88    | 711,738.00    | 62,568.65     | (542,972.71)      | 722,093.29                                     | 1,265,066.00                                                                             | 639,524.64                                                                               | SEPTIC TANK                                        |
| 41,001.27     | (81.89)              | 769,015.11    | 769,097.00    | 19,800,67     | 313.73            | 001,525.73                                     | 001,000.00                                                                               | 720,013.04                                                                               | SEWERACE SV                                        |
|               | 1                    |               |               | 72 700 01     | 31676             | 801 222 76                                     | 00 800 108                                                                               | 728 013 84                                                                               | 8 EXTERNAL WATER SUPPLY                            |
| 35,149.85     | (53.00)              | 301,875.00    | 301,928.00    | 39,441.85     | (137.00)          | 306,167.00                                     | 306,304.00                                                                               | 266,725.15                                                                               | 7 EJECTOR PUMP                                     |
| 443,530.50    | 9,857.28             | 9,899,821.28  | 9,889,964.00  | 533,122.97    | 10,748.75         | 9,989,413.75                                   | 9,978,665.00                                                                             | 9,456,290.78                                                                             | 6 EXTERNAL WORK (BOUNDARY WALL + TUFF PVER + LAWN) |
| 196,504.37    | (268.85)             | 2,050,160.15  | 2,050,429.00  | 227,293.40    | 40,734.18         | 2,080,949.18                                   | 2,040,215.00                                                                             | 1,853,655.78                                                                             | 5 WASHING PIT                                      |
| 15,796.80     | (212.00)             | 181,730.00    | 181,942.00    | 18,738.80     | 93.00             | 184,672.00                                     | 184,579.00                                                                               | 165,933.20                                                                               | n Electrical Work                                  |
|               | 38.24                | 4,114,386.24  | 4,114,348.00  | 72,214.28     | 310.28            | 4,089,614.28                                   | 4,089,304.00                                                                             | 4,017,400.00                                                                             |                                                    |
|               |                      |               |               |               |                   |                                                |                                                                                          |                                                                                          | 4 PARKING SHED (SIZE 36' x 16') (2Nos.)            |
| 4,720.15      | (113.00)             | 66,005.00     | 66,120.00     | 6,086.15      | 93.00             | 67,171.00                                      | 67,078.00                                                                                | 61,084.85                                                                                | ii Electrical Work                                 |
| 12            | (115,00)             | 13,624,642.45 | 13,625,638.00 | 240,170.30    | 1,067.58          | 13,622,578.58                                  | 13,621,511.00                                                                            | 13,382,408.28                                                                            | Civil Work                                         |
| ינר כאכ       | ,000 665             |               |               | ,             |                   |                                                |                                                                                          |                                                                                          | 3 PARKING SHED (SIZE 120' x 32')                   |
|               |                      |               |               | 17,202.00     | 00:022            | 1.30,300.00                                    | 136,643.00                                                                               | 122,664.00                                                                               |                                                    |
| 11,668.00     | (359.00)             | 134,332.00    |               | 14 202 00     | 00.00)            | 02,138.00                                      | 62,164.00                                                                                | 54,339.57                                                                                |                                                    |
| 6,941.43      | 5.00                 | 61,281.00     |               | 7 8 1 8 4 3   |                   | 00.007,000,0                                   | 5,5                                                                                      | 3,420,139.43                                                                             | i Civil Work                                       |
| 12            | (141.43)             | 3,550,138.57  | 3,550,280.00  | 115.096.60    | (868 97)          | 20 726 525 2                                   |                                                                                          | 3 430 130 43                                                                             | 2 WORK SHOP                                        |
|               |                      | ,             |               |               |                   | П                                              | П                                                                                        | 100,000,000                                                                              | in Electrical Work                                 |
| 20,.160,02    | (00.165)             | 212,293.00    | 212,824.00    | 30,441.20     |                   |                                                |                                                                                          | 08 508 581                                                                               |                                                    |
|               | 2/9.00               | 323,411.00    | 323,132.00    | 18,281.47     |                   |                                                |                                                                                          | 3,000,000                                                                                |                                                    |
| 14.20147      | (18.216.1)           | 3,608,304.03  | 3,609,617.00  | (221,790.59)  | (1,200.12)        | 3,660,729.88                                   | 3 661 930 00                                                                             | 6                                                                                        | ADMIN BLOCK                                        |
| 316 156)      | (1212.02)            |               |               |               |                   |                                                |                                                                                          |                                                                                          |                                                    |
|               | 183                  | (RS)          | (Rs)          | Estimate (KS) | (Rs)              | (Rs)                                           | Amount<br>(Rs)                                                                           | Amount (Rs.)                                                                             | Sr. No.                                            |
| Estimate (Rs) | Quoted amount        | Amount        | Amount        | Diff with     | Ounted amount     | Calculated                                     | Quoted                                                                                   |                                                                                          |                                                    |
| Diff with     | Calculated Diff with |               | Quoted        |               | hafoor Goheer     | M/s Abdul Ghafoor Goh                          |                                                                                          | As Per Estimate                                                                          |                                                    |
|               | uction Company       | 2             |               |               |                   | \\\\\\\\\\\\\\\\\\\\\\\\\\\\\\\\\\\\\\         | SUMMARN                                                                                  |                                                                                          |                                                    |
|               |                      |               |               |               |                   | A (KOT ADDU)                                   | SWM PARKING AREA (KOT ADDU)                                                              | SWM                                                                                      |                                                    |
|               |                      |               |               |               |                   | LUATION                                        | FINANCIAL EVALUATION                                                                     | -                                                                                        |                                                    |
|               |                      |               |               | SIN           | TIS AND RESIDENTS | STRUCTURE SUB-PROJECT ON IN 16 CITIES OF PUNJA | PUNJAB CITIES PROGRAM (1997) NOF INFRASTRUCTURE SUB-PROJECT NOF INFRASTRUCTURE OF PUNJAB | PUNJAB CITIES PROGRAM (1997) DETAILED DESIGN OF INFRASTRUCTURE SUB-PROJECTS SUB-PROJECTS | DETAIL                                             |
|               |                      |               |               |               |                   |                                                |                                                                                          |                                                                                          |                                                    |